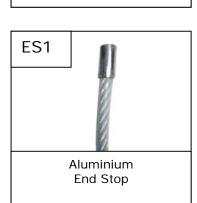

Wire Rope Fittings: There are many types of Wire Rope Fittings used throughout the Fitness Industry for Gym Equipment Cabling. With Gym Equipment being manufactured in different parts of the world and then imported into the UK it's easy to see why there are so many types of End Fitting being used. Below is a selection of Gym Cable Wire Rope fitted with Eyelet, Marine Eye, Barrel, Swage End, Stop, Ball Shank, Rubber Ball and Hex Bolt