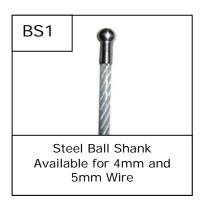

Wire Rope Fittings: There are many types of Wire Rope Fittings used throughout the Fitness Industry for Gym Equipment Cabling. With Gym Equipment being manufactured in different parts of the world and then imported into the UK it's easy to see why there are so many types of End Fitting being used. Below is a selection of Gym Cable Wire Rope fitted with Eyelet, Marine Eye, Barrel, Swage End, Stop, Ball Shank, Rubber Ball and Hex Bolt