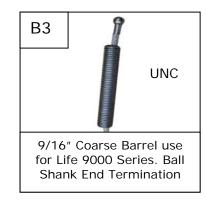

Wire Rope Fittings: There are many types of Wire Rope Fittings used throughout the Fitness Industry for Gym Equipment Cabling. With Gym Equipment being manufactured in different parts of the world and then imported into the UK it's easy to see why there are so many types of End Fitting being used. Below is a selection of Gym Cable Wire Rope fitted with Eyelet, Marine Eye, Barrel, Swage End, Stop, Ball Shank, Rubber Ball and Hex Bolt