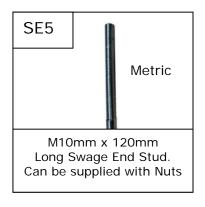

Wire Rope Fittings: There are many types of Wire Rope Fittings used throughout the Fitness Industry for Gym Equipment Cabling. With Gym Equipment being manufactured in different parts of the world and then imported into the UK it's easy to see why there are so many types of End Fitting being used. Below is a selection of Gym Cable Wire Rope fitted with Eyelet, Marine Eye, Barrel, Swage End, Stop, Ball Shank, Rubber Ball and Hex Bolt