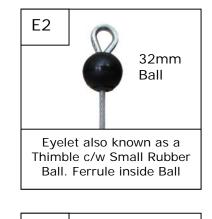

Wire Rope Fittings: There are many types of Wire Rope Fittings used throughout the Fitness Industry for Gym Equipment Cabling. With Gym Equipment being manufactured in different parts of the world and then imported into the UK it's easy to see why there are so many types of End Fitting being used. Below is a selection of Gym Cable Wire Rope fitted with Eyelet, Marine Eye, Barrel, Swage End, Stop, Ball Shank, Rubber Ball and Hex Bolt