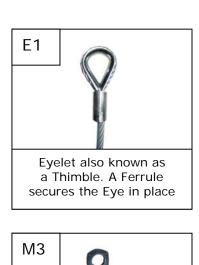

Wire Rope Fittings: There are many types of Wire Rope Fittings used throughout the Fitness Industry for Gym Equipment Cabling. With Gym Equipment being manufactured in different parts of the world and then imported into the UK it's easy to see why there are so many types of End Fitting being used. Below is a selection of Gym Cable Wire Rope fitted with Eyelet, Marine Eye, Barrel, Swage End, Stop, Ball Shank, Rubber Ball and Hex Bolt