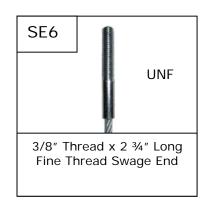

Wire Rope Fittings: There are many types of Wire Rope Fittings used throughout the Fitness Industry for Gym Equipment Cabling. With Gym Equipment being manufactured in different parts of the world and then imported into the UK it's easy to see why there are so many types of End Fitting being used. Below is a selection of Gym Cable Wire Rope fitted with Eyelet, Marine Eye, Barrel, Swage End, Stop, Ball Shank, Rubber Ball and Hex Bolt