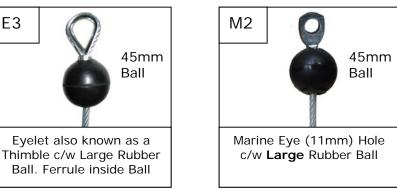

Wire Rope Fittings: There are many types of Wire Rope Fittings used throughout the Fitness Industry for Gym Equipment Cabling. With Gym Equipment being manufactured in different parts of the world and then imported into the UK it's easy to see why there are so many types of End Fitting being used. Below is a selection of Gym Cable Wire Rope fitted with Eyelet, Marine Eye, Barrel, Swage End, Stop, Ball Shank, Rubber Ball and Hex Bolt

E3

Marine Eye (11mm) Hole

Plain Marine Eve

Marine Eye (11mm) Hole

c/w Small Rubber Ball

M4

32mm Ball