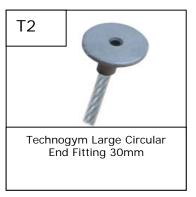

Wire Rope Fittings: There are many types of Wire Rope Fittings used throughout the Fitness Industry for Gym Equipment Cabling. With Gym Equipment being manufactured in different parts of the world and then imported into the UK it's easy to see why there are so many types of End Fitting being used. Below is a selection of Gym Cable Wire Rope fitted with Eyelet, Marine Eye, Barrel, Swage End, Stop, Ball Shank, Rubber Ball and Hex Bolt