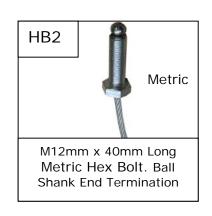

Wire Rope Fittings: There are many types of Wire Rope Fittings used throughout the Fitness Industry for Gym Equipment Cabling. With Gym Equipment being manufactured in different parts of the world and then imported into the UK it's easy to see why there are so many types of End Fitting being used. Below is a selection of Gym Cable Wire Rope fitted with Eyelet, Marine Eye, Barrel, Swage End, Stop, Ball Shank, Rubber Ball and Hex Bolt