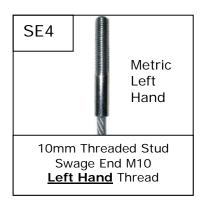

Wire Rope Fittings: There are many types of Wire Rope Fittings used throughout the Fitness Industry for Gym Equipment Cabling. With Gym Equipment being manufactured in different parts of the world and then imported into the UK it's easy to see why there are so many types of End Fitting being used. Below is a selection of Gym Cable Wire Rope fitted with Eyelet, Marine Eye, Barrel, Swage End, Stop, Ball Shank, Rubber Ball and Hex Bolt