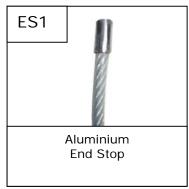

Wire Rope Fittings: There are many types of Wire Rope Fittings used throughout the Fitness Industry for Gym Equipment Cabling. With Gym Equipment being manufactured in different parts of the world and then imported into the UK it's easy to see why there are so many types of End Fitting being used. Below is a selection of Gym Cable Wire Rope fitted with Eyelet, Marine Eye, Barrel, Swage End, Stop, Ball Shank, Rubber Ball and Hex Bolt