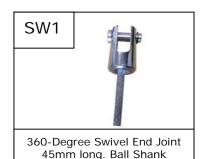

Wire Rope Fittings: There are many types of Wire Rope Fittings used throughout the Fitness Industry for Gym Equipment Cabling. With Gym Equipment being manufactured in different parts of the world and then imported into the UK it's easy to see why there are so many types of End Fitting being used. Below is a selection of Gym Cable Wire Rope fitted with Eyelet, Marine Eye, Barrel, Swage End, Stop, Ball Shank, Rubber Ball and Hex Bolt