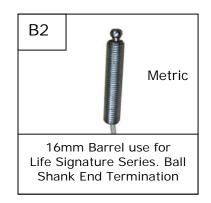

Wire Rope Fittings: There are many types of Wire Rope Fittings used throughout the Fitness Industry for Gym Equipment Cabling. With Gym Equipment being manufactured in different parts of the world and then imported into the UK it's easy to see why there are so many types of End Fitting being used. Below is a selection of Gym Cable Wire Rope fitted with Eyelet, Marine Eye, Barrel, Swage End, Stop, Ball Shank, Rubber Ball and Hex Bolt