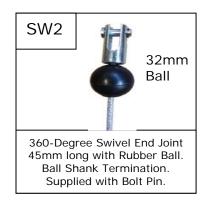

Wire Rope Fittings: There are many types of Wire Rope Fittings used throughout the Fitness Industry for Gym Equipment Cabling. With Gym Equipment being manufactured in different parts of the world and then imported into the UK it's easy to see why there are so many types of End Fitting being used. Below is a selection of Gym Cable Wire Rope fitted with Eyelet, Marine Eye, Barrel, Swage End, Stop, Ball Shank, Rubber Ball and Hex Bolt

## Gym Cable Wire Rope End Fitting (New Updates)

Termination. Supplied with

Bolt Pin.

Please Note:

If you require a Nut added to a Bolt or a Washer added to a Marine Eye please let us know by inserserting a message into the "Add a message here" section of the Order Page. We will provide them free of charge