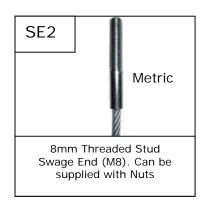

Wire Rope Fittings: There are many types of Wire Rope Fittings used throughout the Fitness Industry for Gym Equipment Cabling. With Gym Equipment being manufactured in different parts of the world and then imported into the UK it's easy to see why there are so many types of End Fitting being used. Below is a selection of Gym Cable Wire Rope fitted with Eyelet, Marine Eye, Barrel, Swage End, Stop, Ball Shank, Rubber Ball and Hex Bolt