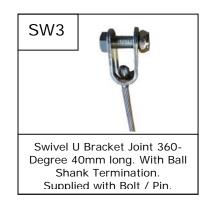

## Gym Cable Wire Rope End Fitting (New Updates)

Termination. Supplied with

Bolt Pin.

Please Note:

If you require a Nut added to a Bolt or a Washer added to a Marine Eye please let us know by inserserting a message into the "Add a message here" section of the Order Page. We will provide them free of charge