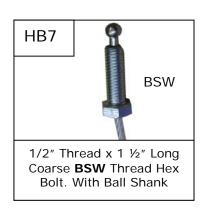

Wire Rope Fittings: There are many types of Wire Rope Fittings used throughout the Fitness Industry for Gym Equipment Cabling. With Gym Equipment being manufactured in different parts of the world and then imported into the UK it's easy to see why there are so many types of End Fitting being used. Below is a selection of Gym Cable Wire Rope fitted with Eyelet, Marine Eye, Barrel, Swage End, Stop, Ball Shank, Rubber Ball and Hex Bolt