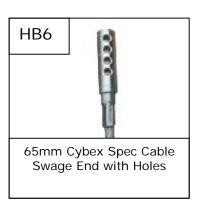

Wire Rope Fittings: There are many types of Wire Rope Fittings used throughout the Fitness Industry for Gym Equipment Cabling. With Gym Equipment being manufactured in different parts of the world and then imported into the UK it's easy to see why there are so many types of End Fitting being used. Below is a selection of Gym Cable Wire Rope fitted with Eyelet, Marine Eye, Barrel, Swage End, Stop, Ball Shank, Rubber Ball and Hex Bolt