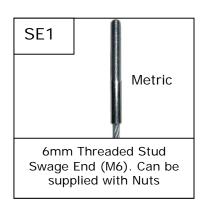

Wire Rope Fittings: There are many types of Wire Rope Fittings used throughout the Fitness Industry for Gym Equipment Cabling. With Gym Equipment being manufactured in different parts of the world and then imported into the UK it's easy to see why there are so many types of End Fitting being used. Below is a selection of Gym Cable Wire Rope fitted with Eyelet, Marine Eye, Barrel, Swage End, Stop, Ball Shank, Rubber Ball and Hex Bolt