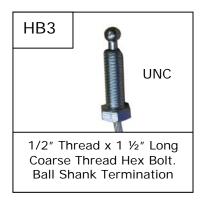

Wire Rope Fittings: There are many types of Wire Rope Fittings used throughout the Fitness Industry for Gym Equipment Cabling. With Gym Equipment being manufactured in different parts of the world and then imported into the UK it's easy to see why there are so many types of End Fitting being used. Below is a selection of Gym Cable Wire Rope fitted with Eyelet, Marine Eye, Barrel, Swage End, Stop, Ball Shank, Rubber Ball and Hex Bolt