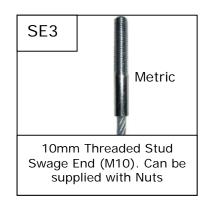

Wire Rope Fittings: There are many types of Wire Rope Fittings used throughout the Fitness Industry for Gym Equipment Cabling. With Gym Equipment being manufactured in different parts of the world and then imported into the UK it's easy to see why there are so many types of End Fitting being used. Below is a selection of Gym Cable Wire Rope fitted with Eyelet, Marine Eye, Barrel, Swage End, Stop, Ball Shank, Rubber Ball and Hex Bolt