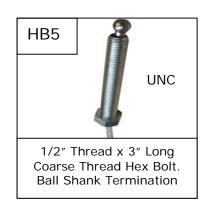

Wire Rope Fittings: There are many types of Wire Rope Fittings used throughout the Fitness Industry for Gym Equipment Cabling. With Gym Equipment being manufactured in different parts of the world and then imported into the UK it's easy to see why there are so many types of End Fitting being used. Below is a selection of Gym Cable Wire Rope fitted with Eyelet, Marine Eye, Barrel, Swage End, Stop, Ball Shank, Rubber Ball and Hex Bolt