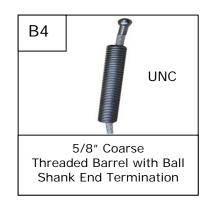

Wire Rope Fittings: There are many types of Wire Rope Fittings used throughout the Fitness Industry for Gym Equipment Cabling. With Gym Equipment being manufactured in different parts of the world and then imported into the UK it's easy to see why there are so many types of End Fitting being used. Below is a selection of Gym Cable Wire Rope fitted with Eyelet, Marine Eye, Barrel, Swage End, Stop, Ball Shank, Rubber Ball and Hex Bolt