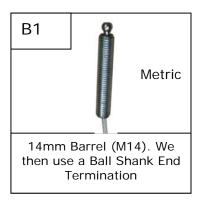

Wire Rope Fittings: There are many types of Wire Rope Fittings used throughout the Fitness Industry for Gym Equipment Cabling. With Gym Equipment being manufactured in different parts of the world and then imported into the UK it's easy to see why there are so many types of End Fitting being used. Below is a selection of Gym Cable Wire Rope fitted with Eyelet, Marine Eye, Barrel, Swage End, Stop, Ball Shank, Rubber Ball and Hex Bolt