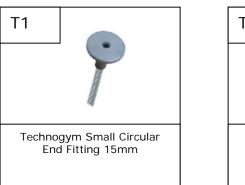

Wire Rope Fittings: There are many types of Wire Rope Fittings used throughout the Fitness Industry for Gym Equipment Cabling. With Gym Equipment being manufactured in different parts of the world and then imported into the UK it's easy to see why there are so many types of End Fitting being used. Below is a selection of Gym Cable Wire Rope fitted with Eyelet, Marine Eye, Barrel, Swage End, Stop, Ball Shank, Rubber Ball and Hex Bolt