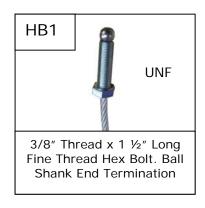

Wire Rope Fittings: There are many types of Wire Rope Fittings used throughout the Fitness Industry for Gym Equipment Cabling. With Gym Equipment being manufactured in different parts of the world and then imported into the UK it's easy to see why there are so many types of End Fitting being used. Below is a selection of Gym Cable Wire Rope fitted with Eyelet, Marine Eye, Barrel, Swage End, Stop, Ball Shank, Rubber Ball and Hex Bolt