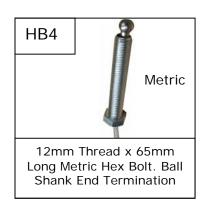

Wire Rope Fittings: There are many types of Wire Rope Fittings used throughout the Fitness Industry for Gym Equipment Cabling. With Gym Equipment being manufactured in different parts of the world and then imported into the UK it's easy to see why there are so many types of End Fitting being used. Below is a selection of Gym Cable Wire Rope fitted with Eyelet, Marine Eye, Barrel, Swage End, Stop, Ball Shank, Rubber Ball and Hex Bolt